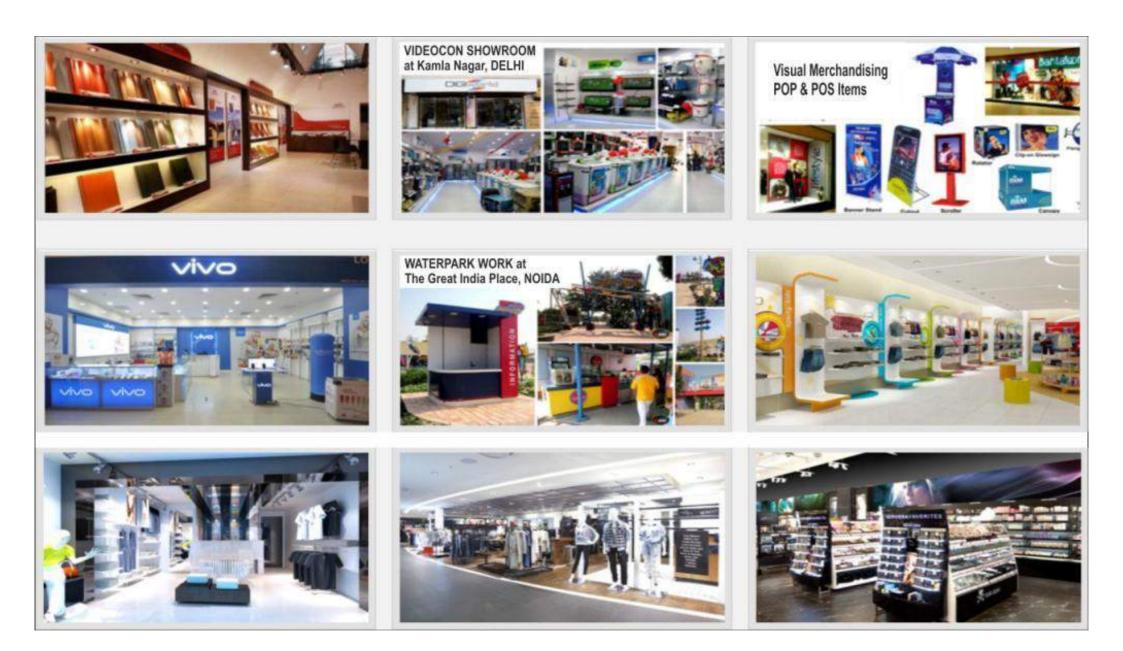

#### RETAIL STORE INTERIOR

- \* Smart & Modern Retail Interior
- \* Concept & Fabrication on Turnkey
- \* Display Racks / FSUs, POS Items
- \* Innovative Signages & Visual Graphics

\* Concept, Theme & Layout Planning \* Caféteria, Bar & Lounge Interior \* All kind of Restaurant Furnitures \* Fancy Ceilings, Electrical & Signages

## RETAIL STORE

\* Smart & Modern Retail Interior
 \* Display Racks / FSUs, POS Items
 \* Concept & Fabrication on Turnkey
 \* Innovative Signages & Visual Graphics

In the current scenario Brand Communication has acquired a new meaning for marketing success. We conceptualize, design & implement any Marketing Communications Strategy to satisfy the consumers and enhance your brand positioning & thus boost your sales. Our Workshop is a unique facility sprawling over 20,000 sq. ft.Area that specializes in Metal, Acrylic, Fibreglass, ACP - Aluminium composite panel, Corian, SS, Wood, Sunboard and Painting Booth.

From POP Display to turnkey execution of retail stores & exhibitions, from prototyping to batch productions, we have the necessary resources & expertise to execute the same at high quality, cost effective & on time targets.

Display Racks & Retail Wall Panelling