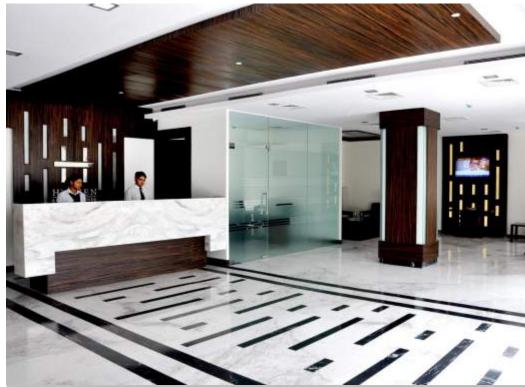

#### HYPHEN HOTEL, HARIDWAR

A 3 star hotel with 90 rooms approx., with all amenities like luxurious rooms, excellent lobby, swimming pool, gymnasium, club house, banquet hall etc. The entrance lobby designed on the ground floor comprising a foyer, desk and waiting area. The tastefully decorated lobby space is reminiscent of a personal lounge with the intention of creating an envier which is both welcoming and discreet.