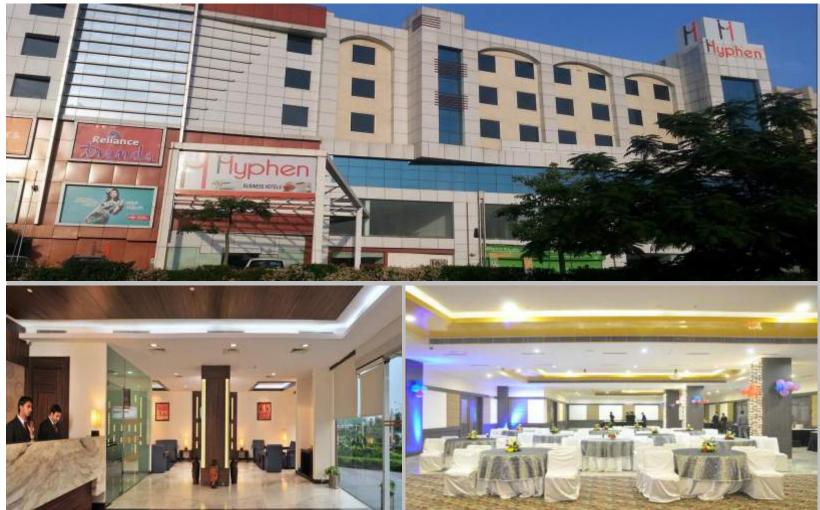

#### HYPHEN HOTEL, HARIDWAR

A 3 star hotel with 90 rooms approx., with all amenities like luxurious rooms, excellent lobby, swimming pool, gymnasium, club house, banquet hall etc. The entrance lobby designed on the ground floor comprising a foyer, desk and waiting area. The tastefully decorated lobby space is reminiscent of a personal lounge with the intention of creating an envier which is both welcoming and discreet.