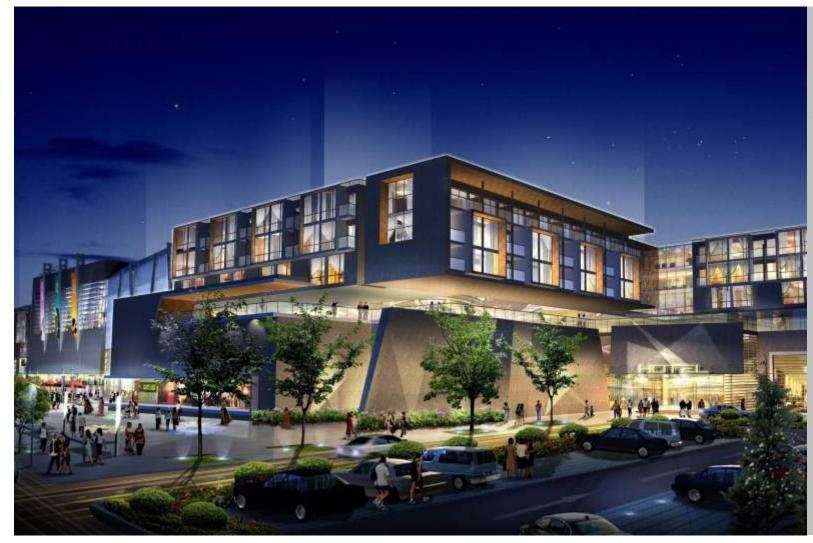

SECTOR 50 RESIDENCE

A small 3-star hotel as a part of urban pedestrian city. The clients brief were simple, because of the site location is in the heart of the city, they wants to have a hotel that can be unique and can reflect of the location. They want a simple budget hotel but can easy remembered for the city...It's a 48-bedroom hotel Bareilly district Uttar Pradesh. To take full advantage of – and to mediate – this lively and yet extremely intricate urban condition, the building splits horizontally into two parts: the upper 48 hotel rooms and the lower hotel amenities. The lower part accommodates a bakery, a restaurant, the hotel reception and the banquet hall. The upper part, on the other hand has a void that brings in light, air luring them out to the cityscape or sit by to take them in. At night, the chandeliers hanging high above the grand reception hall add a subtle touch of glamour as well as an interesting contrast to the busy streets of Bareilly.

PROJECT STATUS : STRUCTURE COMPLETED

The minimum glass design was offset with a rebated, heavy, dark wood veneered door set to compliment the white furniture and chocolate flooring. Colors are kept to minimum with the white monolithic furniture transcending the chocolate walkways, which one split by a ceiling of glowing fabric panels.