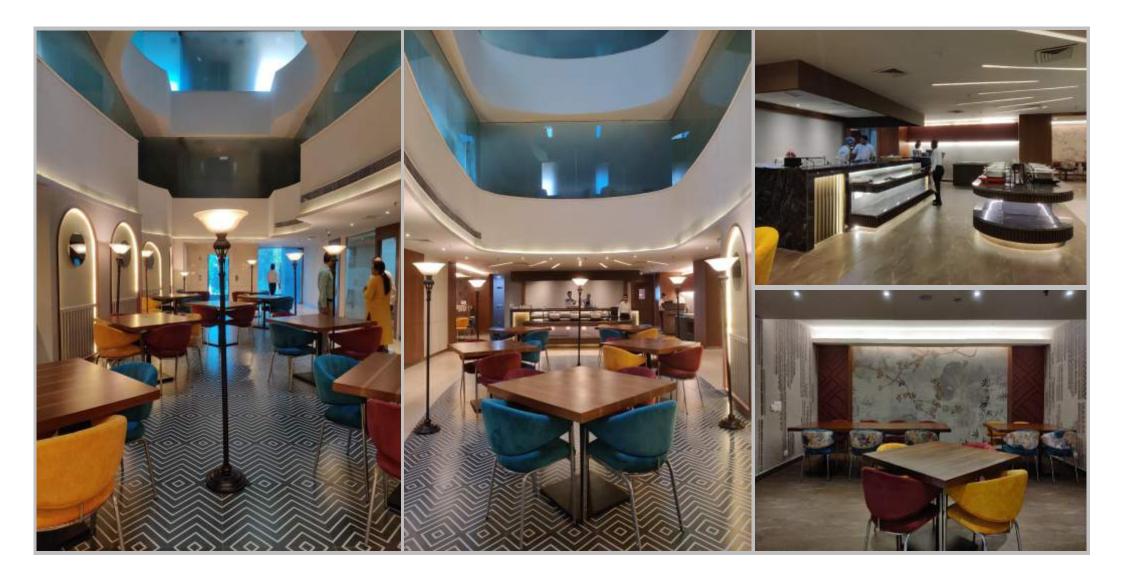

PROJECT STATUS : COMPLETED

This Radisson Blu Hotel is a 128 room Hotel, designed to provide comfort with its 5-star amenities, provision of flexible event spaces duly designed to provide maximum usage and luxury, while the rooms are made with modern facilities and high standard entertainment systems. A banquet hall with a high capacity of 1200 people is also provided. Inclusion of exclusive Mints Coffee Lounge and Restaurants like Wok 12 to savor to the customers. The convenience is further added to the project by adding an Executive Club Lounge and Tattva Spa in the development of this project.