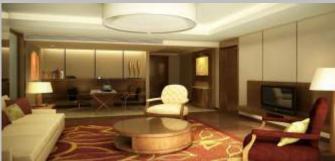

# HOME INTERIOR

- \* Living & Dining Room, Bedroom, Ceiling
- \* Theme based Kid Room & Wardrobe
- \* LCD Unit, Home Theatre & Terrace Garden
- \* Home Bar & Lounge / Party Hall