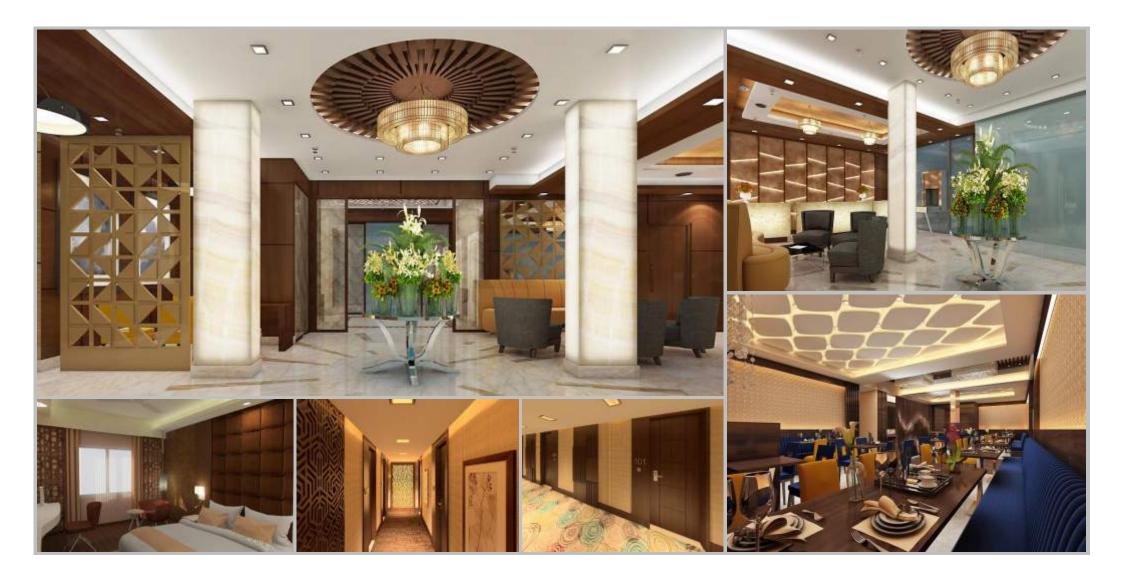

PROJECT STATUS : COMPLETED

This Radisson Blu Hotel is a 128 room Hotel, designed to provide comfort with its 5-star amenities, provision of flexible event spaces duly designed to provide maximum usage and luxury, while the rooms are made with modern facilities and high standard entertainment systems. A banquet hall with a high capacity of 1200 people is also provided. Inclusion of exclusive Mints Coffee Lounge and Restaurants like Wok 12 to savor to the customers. The convenience is further added to the project by adding an Executive Club Lounge and Tattva Spa in the development of this project.