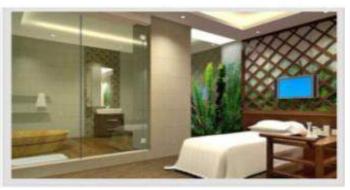

# HOME INTERIOR

- \* Living & Dining Room, Bedroom, Ceiling
- \* Theme based Kid Room & Wardrobe
- \* LCD Unit, Home Theatre & Terrace Garden
- \* Home Bar & Lounge / Party Hall