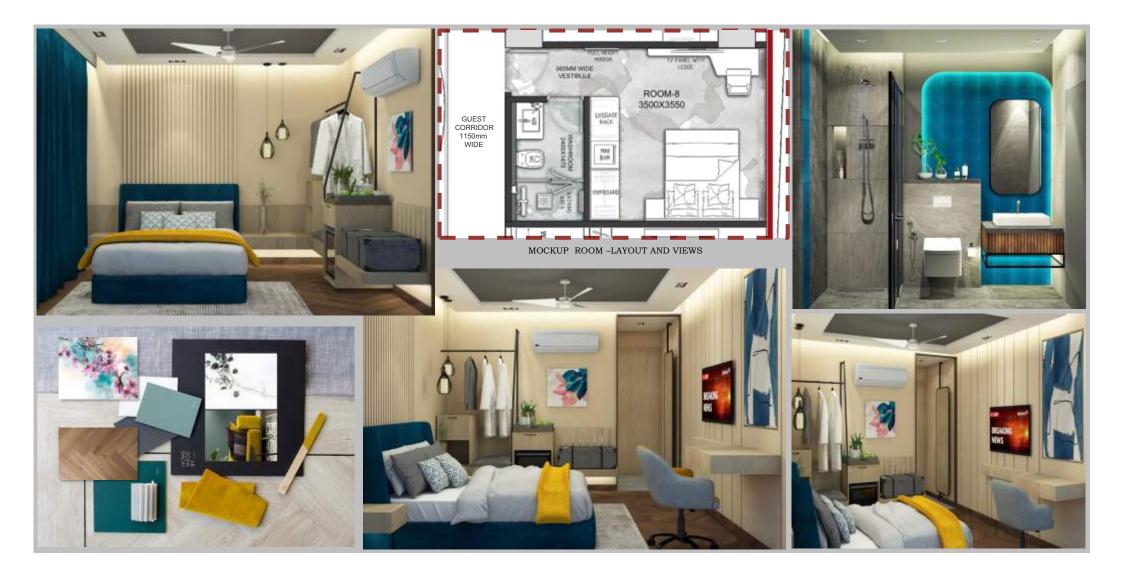

PROJECT STATUS : COMPLETED

This Radisson Blu Hotel is a 128 room Hotel, designed to provide comfort with its 5-star amenities, provision of flexible event spaces duly designed to provide maximum usage and luxury, while the rooms are made with modern facilities and high standard entertainment systems. A banquet hall with a high capacity of 1200 people is also provided. Inclusion of exclusive Mints Coffee Lounge and Restaurants like Wok 12 to savor to the customers. The convenience is further added to the project by adding an Executive Club Lounge and Tattva Spa in the development of this project.