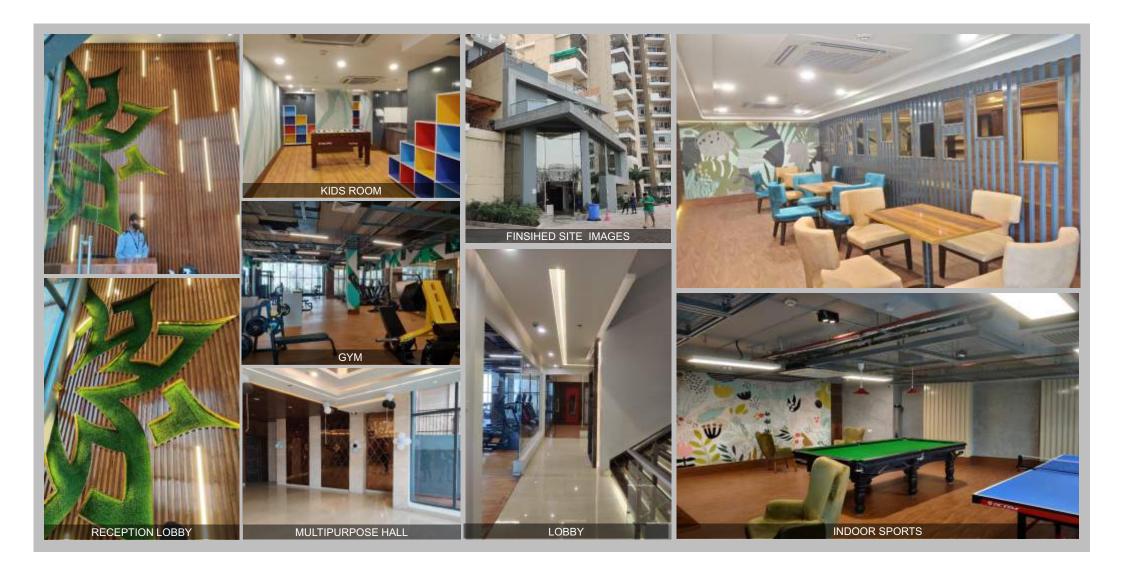

# HOME INTERIOR

- \* Living & Dining Room, Bedroom, Ceiling
- \* Theme based Kid Room & Wardrobe
- \* LCD Unit, Home Theatre & Terrace Garden
- \* Home Bar & Lounge / Party Hall

#### COMMERCIAL INTERIOR

- \* Showroom, Retail & Hotel Interior
- \* Mall Kiosks, Gym, Spa & Salons
- \* Play-school & Institutes, Cinemas
- \* Theme based Waterpark, F&B Kiosks

## OFFICE INTERIOR

- \* Traditional & theme based Office Interior
- \* Reception Area & Conference Room
- \* Cabins, Cafeteria & Workstations
- \* Lighting, Ceiling & Flooring Patterns