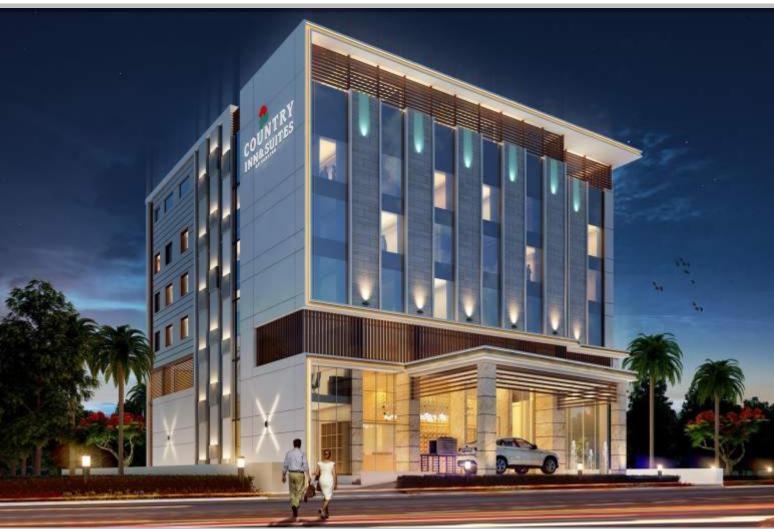

SECTOR 50 RESIDENCE

A small 3-star hotel as a part of urban pedestrian city. The clients brief were simple, because of the site location is in the heart of the city, they wants to have a hotel that can be unique and can reflect of the location. They want a simple budget hotel but can easy remembered for the city...It's a 48-bedroom hotel Bareilly district Uttar Pradesh. To take full advantage of – and to mediate – this lively and yet extremely intricate urban condition, the building splits horizontally into two parts: the upper 48 hotel rooms and the lower hotel amenities. The lower part accommodates a bakery, a restaurant, the hotel reception and the banquet hall. The upper part, on the other hand has a void that brings in light, air luring them out to the cityscape or sit by to take them in. At night, the chandeliers hanging high above the grand reception hall add a subtle touch of glamour as well as an interesting contrast to the busy streets of Bareilly.

PROJECT STATUS : STRUCTURE COMPLETED

The minimum glass design was offset with a rebated, heavy, dark wood veneered door set to compliment the white furniture and chocolate flooring. Colors are kept to minimum with the white monolithic furniture transcending the chocolate walkways, which one split by a ceiling of glowing fabric panels.