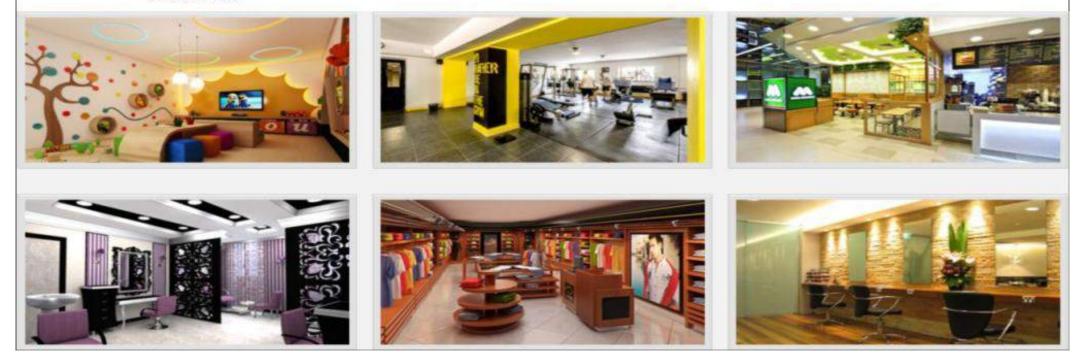

#### COMMERCIAL INTERIOR

- \* Showroom, Retail & Hotel Interior
- \* Mall Kiosks, Gym, Spa & Salons
- \* Play-school & Institutes, Cinemas
- \* Theme based Waterpark, F&B Kiosks

## **COMMERCIAL INTERIOR**

\* Showroom, Retail & Hotel Interior \* Play-school & Institutes, Cinemas \* Mall Kiosks, Gym, Spa & Salons \* Theme based Waterpark, F&B Kiosks

Commercial interior design refers to the conceptualization, creation and construction of a commercial space (retail space or commercial building). Commercial interior design projects require more than decoration of a space, this requires intimate knowledge of building materials, construction layouts, placement of interior walls (or partitions), power and electricity systems, plumbing systems and building architecture.