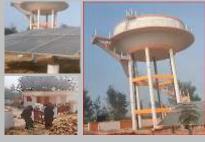

#### STATE WATER AND SANITATION MISSION NAMAMI GANGE & RURAL WATER SUPPLY DEPARTMENT UTTAR PRADESH

BLOCK - PACHPERWA, TEHSIL - TULSIPUR DISTRICT - BALRAMPUR UNDER JAL JEEVAN MISSION PROGRAMME (UP)