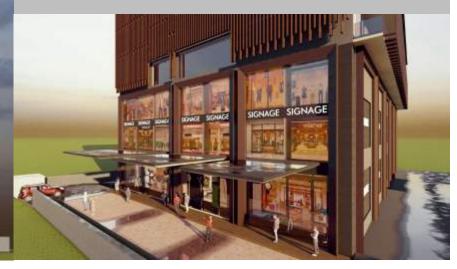

#### RADISSON HOTEL DEOGHAR, JHARKHAND

This commercial project spread over 2204.648 sqm of land houses space for retail and a 102 keys hotel. The project located at the heart of a residential area ensures a steady flow of customers to both the retail and the hotel.