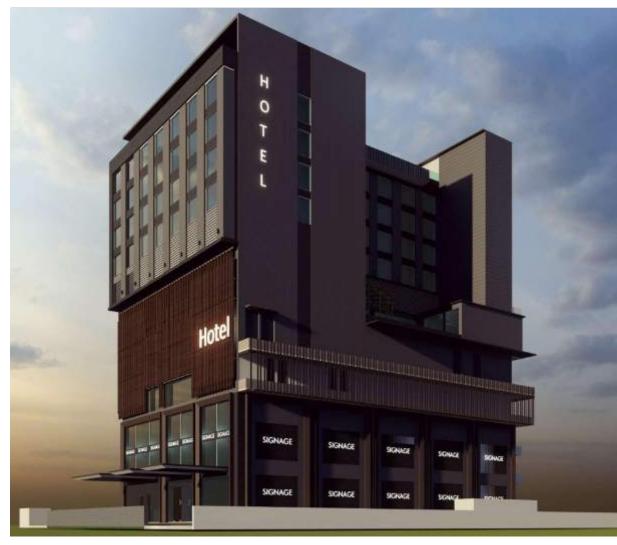

#### RADISSON HOTEL DEOGHAR, JHARKHAND

This commercial project spread over 2204.648 sqm of land houses space for retail and a 102 keys hotel. The project located at the heart of a residential area ensures a steady flow of customers to both the retail and the hotel.

PROJECT STATUS : CONCEPT STAGE

- ☑ fluenceinterior@gmail.com
- www.fluenceinterior.com

Interior Designs Architecture Designs Civil Construction Signages & Led Boards

**Deepak Gupta** 

Director