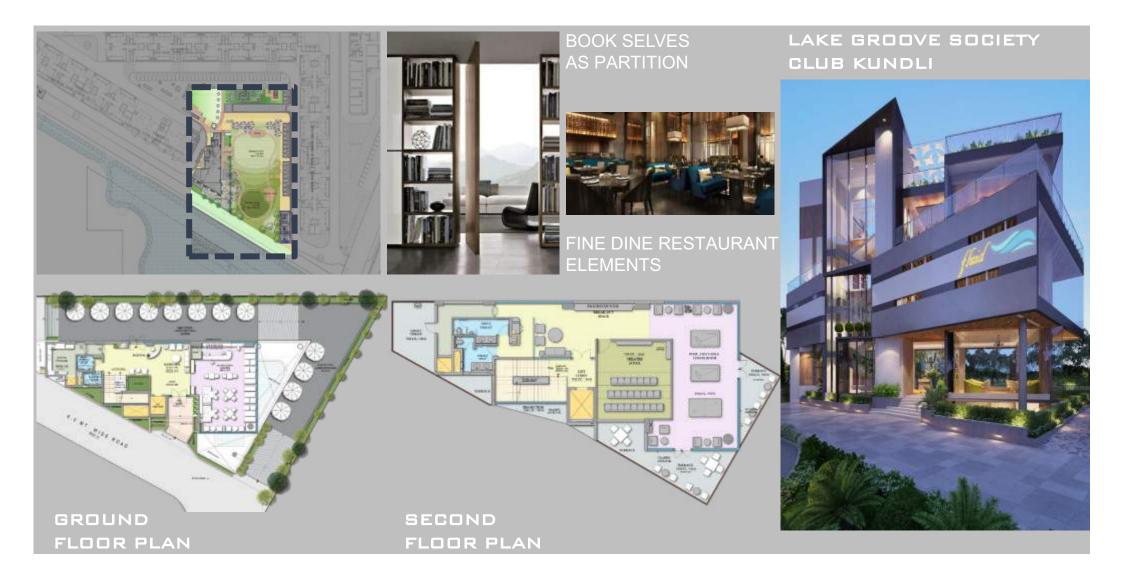

TDI TOWER, CP, CASA GRANDE-II, GREATER NOIDA PAGE III, NOIDA

F PREMIER, **GREATER NOIDA** 

SECTOR 19 RESIDENCE

LAKE GROOVE, SOCIETY CLUB, KUNDLI

CLUB MIE, COIMBATORE ÉMAMI

EMAMI CLUB, JHANSI

RAJNAGAR RESIDENCE, GAZIABAD