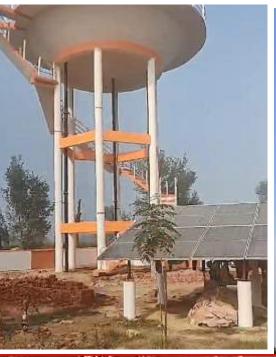

#### STATE WATER AND SANITATION MISSION NAMAMI GANGE & RURAL WATER SUPPLY DEPARTMENT UTTAR PRADESH

BLOCK - PACHPERWA, TEHSIL - TULSIPUR DISTRICT - BALRAMPUR UNDER JAL JEEVAN MISSION PROGRAMME (UP)