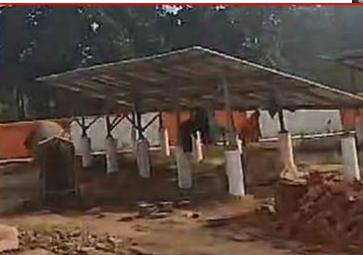

#### STATE WATER AND SANITATION MISSION NAMAMI GANGE & RURAL WATER SUPPLY DEPARTMENT UTTAR PRADESH

BLOCK - PACHPERWA, TEHSIL - TULSIPUR DISTRICT - BALRAMPUR UNDER JAL JEEVAN MISSION PROGRAMME (UP)