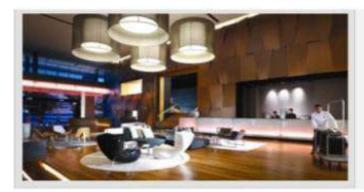

## OFFICE INTERIOR

- \* Traditional & theme based Office Interior
- \* Reception Area & Conference Room
- \* Cabins, Cafeteria & Workstations
- \* Lighting, Ceiling & Flooring Patterns

PROJECT STATUS : COMPLETED

This Radisson Blu Hotel is a 128 room Hotel, designed to provide comfort with its 5-star amenities, provision of flexible event spaces duly designed to provide maximum usage and luxury, while the rooms are made with modern facilities and high standard entertainment systems. A banquet hall with a high capacity of 1200 people is also provided. Inclusion of exclusive Mints Coffee Lounge and Restaurants like Wok 12 to savor to the customers. The convenience is further added to the project by adding an Executive Club Lounge and Tattva Spa in the development of this project.