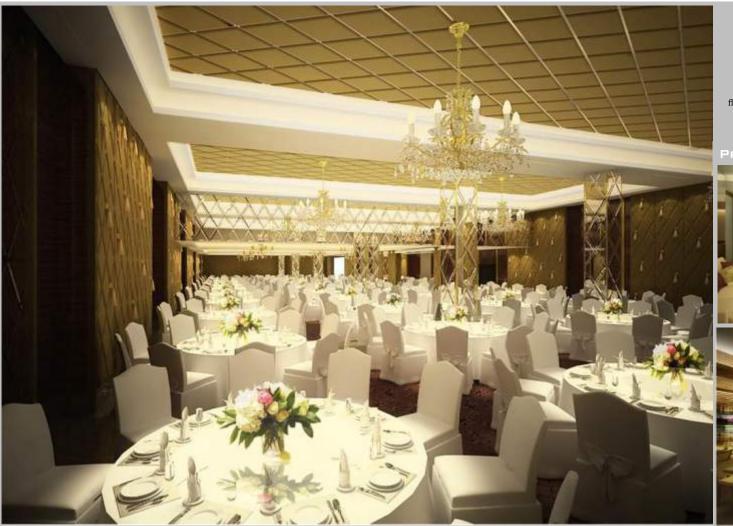

PROJECT STATUS : COMPLETED

This Radisson Blu Hotel is a 128 room Hotel, designed to provide comfort with its 5-star amenities, provision of flexible event spaces duly designed to provide maximum usage and luxury, while the rooms are made with modern facilities and high standard entertainment systems. A banquet hall with a high capacity of 1200 people is also provided. Inclusion of exclusive Mints Coffee Lounge and Restaurants like Wok 12 to savor to the customers. The convenience is further added to the project by adding an Executive Club Lounge and Tattva Spa in the development of this project.

PROJECT STATUS : COMPLETED

NO. OF KEYS: 128 PROJECT STATUS: COMPLETED

This 90 keys development is made for the travellers coming to Haridwar which is designed to provide comfort with luxury in this 3-star Hotel. A welcoming entrance lobby with a high capacity lavish restaurant and banquet hall. The interiors are treated with modern materials and designs to provide well lit and visually appealing spaces. It provides various amenities like a Gymnasium, Swimming pool, etc.

PROJECT STATUS : COMPLETED

NO. OF KEYS: 90 PROJECT STATUS: COMPLETED